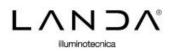

## **Brick Light**

Article 411L6NM

Product type wall recessed

Body material

Die-casting aluminium EN47100, prior the painting process, washed with stones. Painting made by polyester powder with high resistant against oxidation. Ring in die-casting aluminium EN47100

Tempered glass diffuser in sand blasted finish 4mm thick and silicon gasket.

Screws in A2 stainless steel

Recessed box is in a high density polyethylene with a security ring in nylon material loaded with 30% glass fibre.